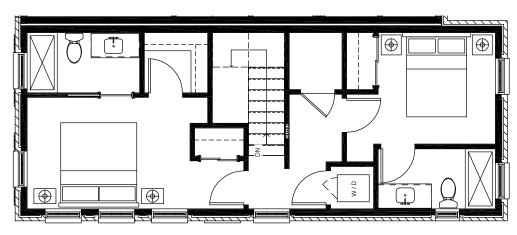

# BUFFALO STREET TOWNHOMES



SITE PLAN

For more information please contact

Matthews Warsaw, LLC 401 East Colfax, Ste 277 South Bend, IN 46617 (574) 607-8008 Info@MatthewsLLC.com





2ND FLOOR



**TOTAl - 1342 SF** 

For more information please contact

Matthews Warsaw, LLC 401 East Colfax, Ste 277 South Bend, IN 46617 (574) 607-8008 Info@MatthewsLLC.com





2ND FLOOR



#### **TOTAL - 1342 SF**

For more information please contact

Matthews Warsaw, LLC 401 East Colfax, Ste 277 South Bend, IN 46617 (574) 607-8008

Info@MatthewsLLC.com





### 2ND FLOOR



**1ST FLOOR** 

#### **TOTAL - 1152 SF**

For more information please contact

Matthews Warsaw, LLC 401 East Colfax, Ste 277 South Bend, IN 46617 (574) 607-8008 Info@MatthewsLLC.com





### 2ND FLOOR



**1ST FLOOR** 

### **TOTAL - 1152 SF**

For more information please contact

Matthews Warsaw, LLC 401 East Colfax, Ste 277 South Bend, IN 46617 (574) 607-8008

Info@MatthewsLLC.com



### **MEWS OPTION 1**

| 1ST FLOOR               | 413 SF  |
|-------------------------|---------|
| 2ND FLOOR               | 671 SF  |
| TOTAL LIVING            | 1084 SF |
| GARAGE                  | 258