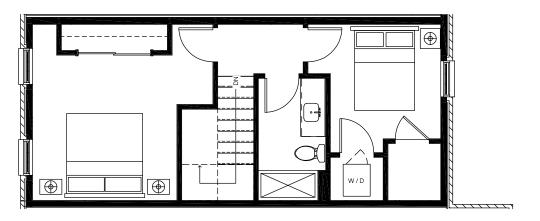

### 2ND FLOOR

**1ST FLOOR** 

### **MEWS OPTION 3**

| 1ST FLOOR             | 337  | SF |
|-----------------------|------|----|
| 2ND FLOOR             | 576  | SF |
| TOTAL LIVING          | 913  | SF |
| GARAGE                | 239  | SF |
| TOTAL (LIVING+GARAGE) | 1152 | SF |