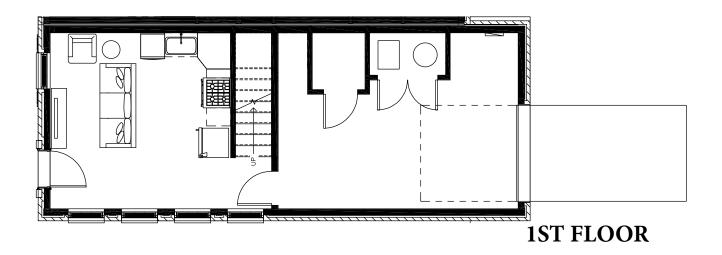

### 2ND FLOOR

**1ST FLOOR** 

### **MEWS OPTION 1**

| 1ST FLOOR               | 413 SF  |
|-------------------------|---------|
| 2ND FLOOR               | 671 SF  |
| TOTAL LIVING            | 1084 SF |
| GARAGE                  | 258 SF  |
| TOTAL (LIVING + GARAGE) | 1342 SF |