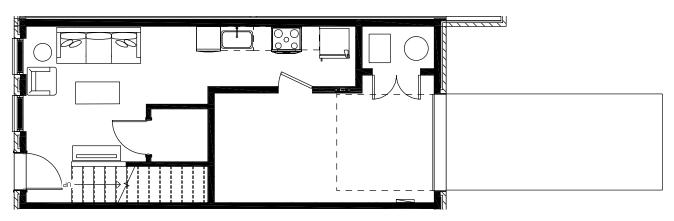

### 2ND FLOOR

**1ST FLOOR** 

### **MEWS OPTION 3**

| 1ST FLOOR             | 337  | SF |
|-----------------------|------|----|
| 2ND FLOOR             | 576  | SF |
| TOTAL LIVING          | 913  | SF |
| GARAGE                | 239  | SF |
| TOTAL (LIVING+GARAGE) | 1152 | SF |