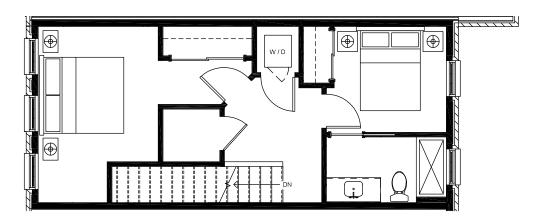

### 2ND FLOOR

**1ST FLOOR** 

### **MEWS OPTION 1**

| 1ST FLOOR               | 413 SF  |
|-------------------------|---------|
| 2ND FLOOR               | 671 SF  |
| TOTAL LIVING            | 1084 SF |
| GARAGE                  | 258 SF  |
| TOTAL (LIVING + GARAGE) | 1342 SF |